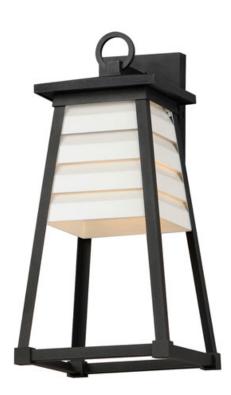

### PRODUCT DESCRIPTION

Contrasting louvered insets are set within Matte Black trapezoidal frames. The frames are made of Vivex so their finish will withstand harsher climates. The louvered panel insets are made of aluminum and feature a full cut-off design aesthetic making this design suitable for Dark Sky applications. An added benefit is the removal of glass altogether, adding a robust quality to the construction of the fixtures leading to longevity and lower maintenance. These wide plank louver panels complement the design's coastal styling adding interest in contrasting Weathered Zinc or White options, while the matte Black finish blends into the frame for a cleaner, more seamless approach.

#### **FINISHES OPTION**

Weathered Zinc/Black (WZBK)

White / Black (WTBK)