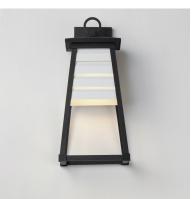

### PRODUCT DESCRIPTION

Contrasting louvered insets are set within Matte Black trapezoidal frames. The frames are made of Vivex so their finish will withstand harsher climates. The louvered panel insets are made of aluminum and feature a full cut-off design aesthetic making this design suitable for Dark Sky applications. An added benefit is the removal of glass altogether, adding a robust quality to the construction of the fixtures leading to longevity and lower maintenance. These wide plank louver panels complement the design's coastal styling adding interest in contrasting Weathered Zinc or White options, while the matte Black finish blends into the frame for a cleaner, more seamless approach.

#### **FINISHES OPTION**

Weathered Zinc/Black (WZBK)

White / Black (WTBK)