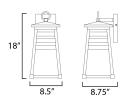

## **MEASUREMENTS**

DIMENSION : 8.5" W x 18" H x 8.75" Ext

: 4.75" W x 6.75" H x 14.75" HCO **BACK PLATE** 

HANGING WEIGHT : 3.41 lb

LAMPING

INPUT VOLTAGE : 120V

BULB : 1 x 60W Incandescent E26 Medium , 60W Total